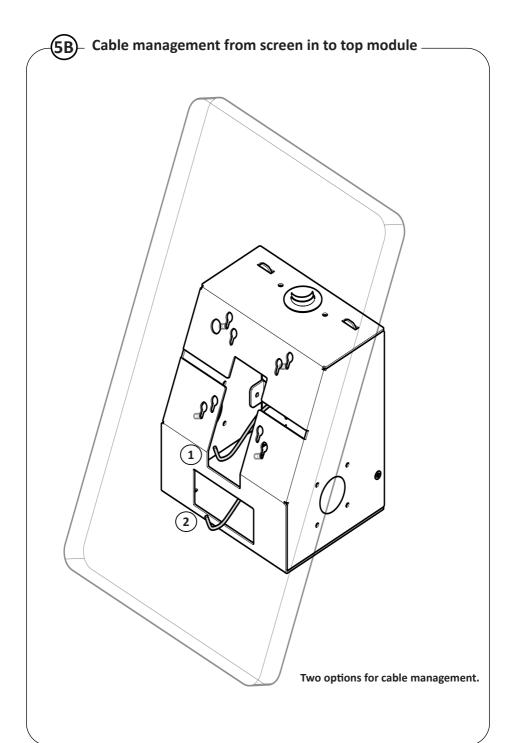

## $\overline{(\mathsf{5A})}$ - Optional: To use cable management option 2 in step <code>5B</code> $\longrightarrow$

Knock out the micro joint with the hammer