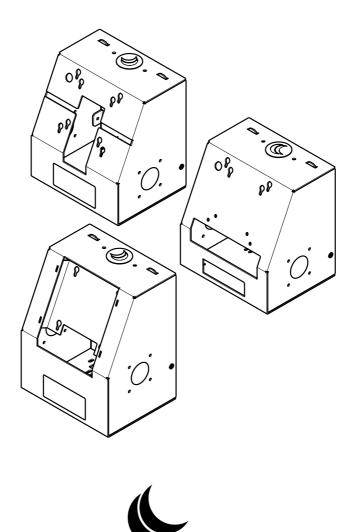

## Installation Guide SPK110 + SPK110-HP + SPK110-TOS Kiosk Top Modules

This product is intended for indoor use only.

If these installation instructions are not followed correctly, it could lead to product failure and potential personal injury.