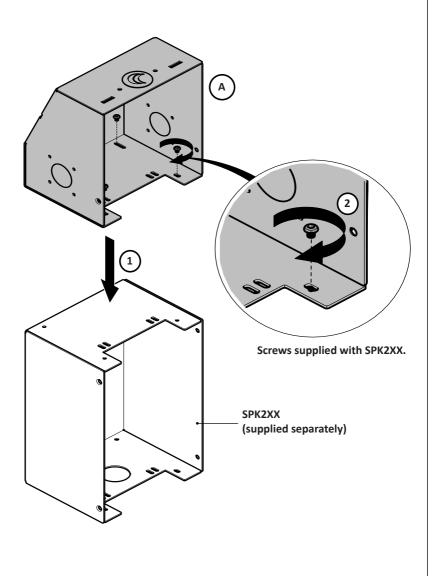

## $\overline{(\mathsf{5A})}$ - Optional: To use cable management option 2 in step <code>5B</code> $\longrightarrow$

Knock out the micro joint with the hammer