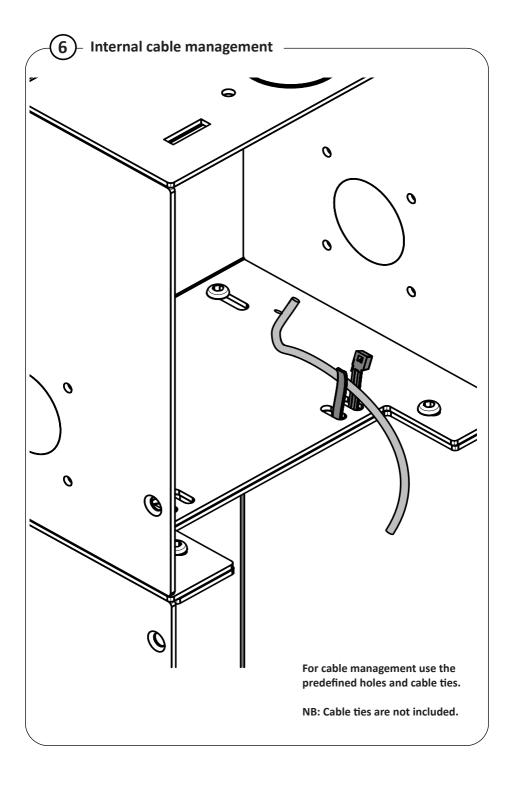

## Installation Guide SPK110 + SPK110-HP + SPK110-TOS Kiosk Top Modules





This product is intended for indoor use only.

If these installation instructions are not followed correctly, it could lead to product failure and potential personal injury.

Ergonomic Solutions/SpacePole cannot be held responsible for any failure or injury, if the installation instructions are not followed correctly.

















## $\overline{(\mathsf{5A})}$ - Optional: To use cable management option 2 in step <code>5B</code> $\longrightarrow$



Knock out the micro joint with the hammer







## Need help? Contact us



ergonomic.solutions/about/contact-us

spacepole.com/about/contact-us