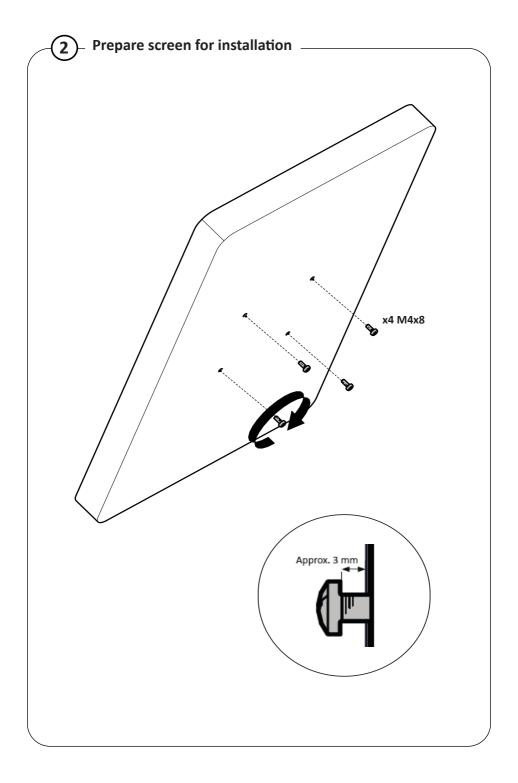

## Installation Guide SPK110 + SPK110-HP + SPK110-TOS Kiosk Top Modules





This product is intended for indoor use only.

If these installation instructions are not followed correctly, it could lead to product failure and potential personal injury.

Ergonomic Solutions/SpacePole cannot be held responsible for any failure or injury, if the installation instructions are not followed correctly.

















## $\overline{(\mathsf{5A})}$ - Optional: To use cable management option 2 in step <code>5B</code> $\longrightarrow$



Knock out the micro joint with the hammer







## Need help? Contact us



ergonomic.solutions/about/contact-us

spacepole.com/about/contact-us