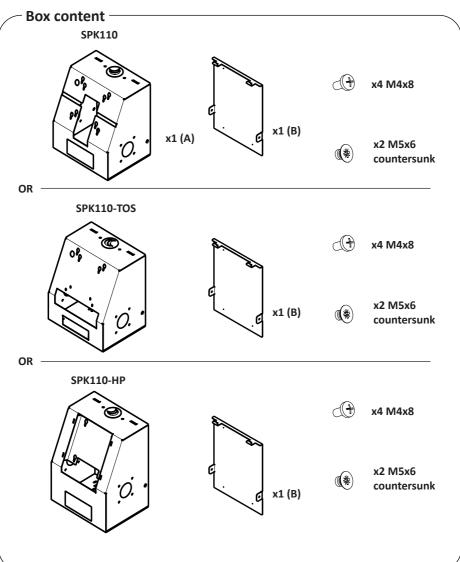

## Installation Guide SPK110 + SPK110-HP + SPK110-TOS Kiosk Top Modules

This product is intended for indoor use only.

If these installation instructions are not followed correctly, it could lead to product failure and potential personal injury.