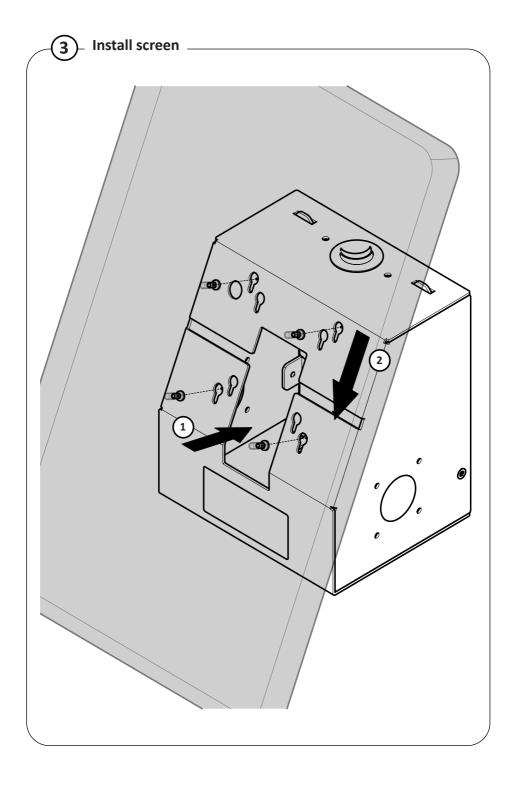

## Installation Guide SPK110 + SPK110-HP + SPK110-TOS Kiosk Top Modules





This product is intended for indoor use only.

If these installation instructions are not followed correctly, it could lead to product failure and potential personal injury.

Ergonomic Solutions/SpacePole cannot be held responsible for any failure or injury, if the installation instructions are not followed correctly.

















## $\overline{(\mathsf{5A})}$ - Optional: To use cable management option 2 in step <code>5B</code> $\longrightarrow$



Knock out the micro joint with the hammer







## Need help? Contact us



ergonomic.solutions/about/contact-us

spacepole.com/about/contact-us