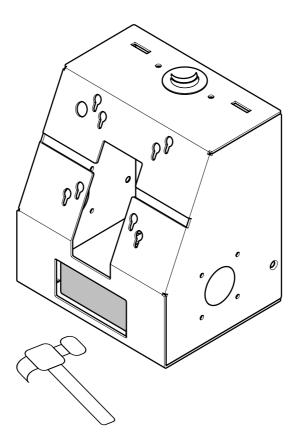

## $\overline{(\mathsf{5A})}$ - Optional: To use cable management option 2 in step <code>5B</code> $\longrightarrow$

Knock out the micro joint with the hammer